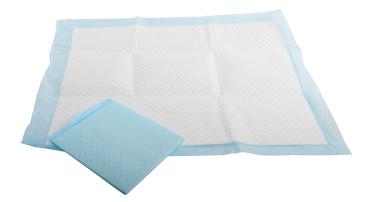

# Absorbent Pads

KRUUSE absorbent pads effectively contains and encapsules fluids to ensure optimal patient comfort by keeping the patient dry. The pads are suitable for situations requiring hygienic and instant management of fluids.

### Easy and safe usage

- Reduced cross contamination
- Easy to use and discard
- Improves working environment

#### Extra patient care

- Keeps the surface dry
- Soft and quilted material
- Very comfortable