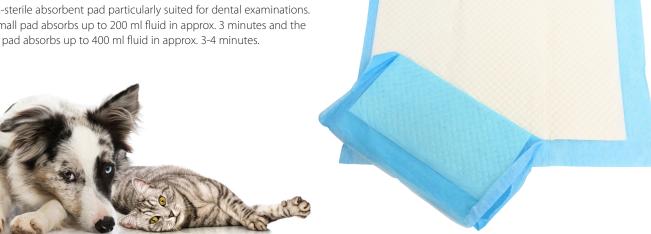

## **KRUUSE** Dental Pad

A non-sterile absorbent pad particularly suited for dental examinations. The small pad absorbs up to 200 ml fluid in approx. 3 minutes and the larger pad absorbs up to 400 ml fluid in approx. 3-4 minutes.

| Cat. No | Description       | Size       | Package    |
|---------|-------------------|------------|------------|
| 161248  | KRUUSE Dental Pad | 30 x 45 cm | 20 x 10/pk |
| 161249  | KRUUSE Dental Pad | 45 x 60 cm | 20 x 10/pk |